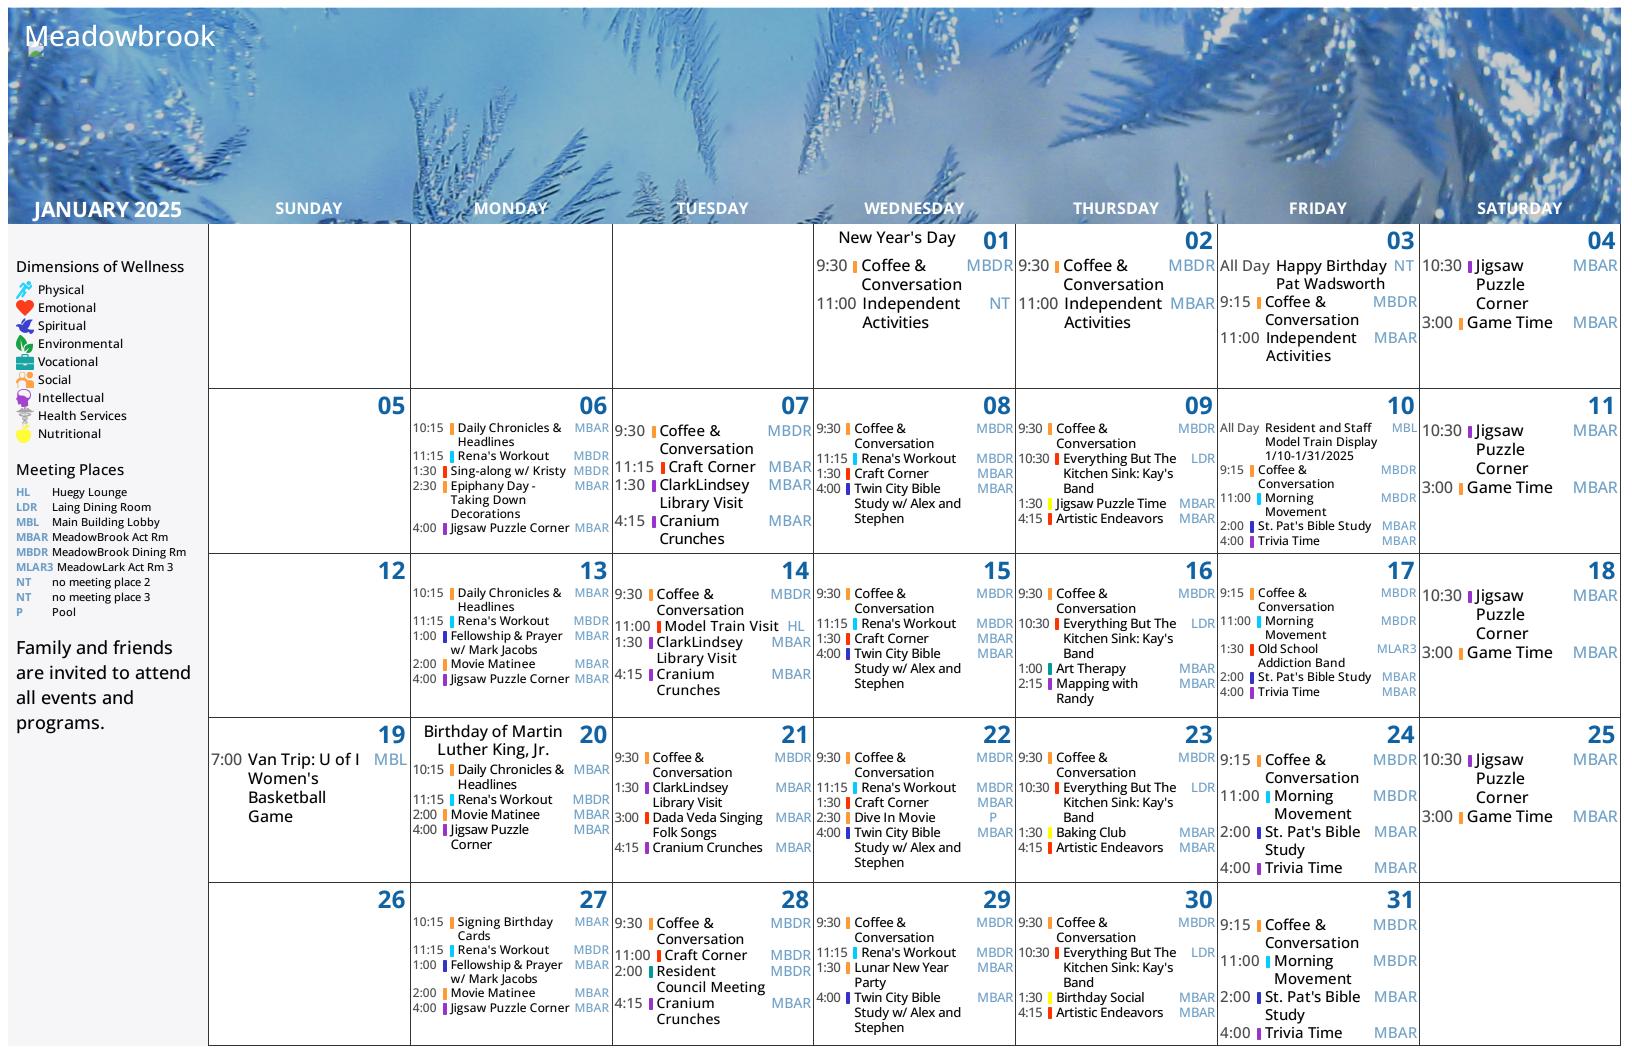

US/Central (CST)

ClarkLindsey Village FC

| Sunday | Monday                                                                                                                                                                                                                                                                                                                                                 | Tuesday                                                                                                                                                                                                                                                                                                                                    | Wednesday                                                                                                                                                                                                                                                              | Thursday                                                                                                                                                                                                                                                                                    | Friday                                                                                                                                                                                                                                                                              | Saturday                                      |
|--------|--------------------------------------------------------------------------------------------------------------------------------------------------------------------------------------------------------------------------------------------------------------------------------------------------------------------------------------------------------|--------------------------------------------------------------------------------------------------------------------------------------------------------------------------------------------------------------------------------------------------------------------------------------------------------------------------------------------|------------------------------------------------------------------------------------------------------------------------------------------------------------------------------------------------------------------------------------------------------------------------|---------------------------------------------------------------------------------------------------------------------------------------------------------------------------------------------------------------------------------------------------------------------------------------------|-------------------------------------------------------------------------------------------------------------------------------------------------------------------------------------------------------------------------------------------------------------------------------------|-----------------------------------------------|
|        |                                                                                                                                                                                                                                                                                                                                                        |                                                                                                                                                                                                                                                                                                                                            | 8:00am-8:25 Strength & Balance, FC 8:40am-9:10 Strength & Balance, FC 9:30am-10:15 Aquacize, P 10:30am-11:00 Zumba Gold, FC 1:30pm-2:15 Aquacize, P 3:15pm-3:45 Brain, Body, Balance, MLAR3                                                                            | 1 8:00am-8:25 Strength & Balance, FC 8:30am-8:55 Stretch, FC 9:00am-9:45 Beginner Tai Chi, HPDR 10:00am-10:30 Guided Meditation with Lisa, S 10:15am-11:00 Aquacize, P 10:45am-11:15 One-on-One Yoga (by appointment), NT 11:05am-11:45 Aqua Zumba, P 1:30pm-3:00 Resident Only Lap Swim, P | 2 8:00am-8:25 Strength & Balance, FC 8:40am-9:10 Strength & Balance, FC 9:30am-10:15 Aquacize, P 10:00am-10:30 Exercise with Liz, B 10:20am-11:00 Aqua Strength & Stretch, P 10:35am-11:00 Sit & Be Fit, FC 11:15am-11:45 Core & More, FC 11:15am-11:45 Strength with Bands, MLAR3  | 3 11:00am-11:50<br>Chair Yoga with Robin, AC  |
|        | 5 8:00am-8:25 Strength & Balance, FC 8:40am-9:10 Strength & Balance, FC 9:15am-9:45 Balance & Agility, FC 9:30am-10:15 Aquacize, P 10:00am-10:30 Exercise with Liz, B 10:20am-11:00 Aqua Strength & Stretch, P 10:35am-11:00 Sit & Be Fit, FC 1:30pm-2:15 Aquacize, P 3:15pm-3:45 Brain, Body, Balance, MLAR2                                          | 6 8:00am-8:25 Strength & Balance, FC 8:30am-8:55 Stretch, FC 9:00am-9:45 Beginner Tai Chi, HPDR 9:45am-10:15 Guided Meditation with Lisa, S 10:15am-11:00 Aquacize, P 11:00am-12:00 Chair Yoga with Robin, AC 11:05am-11:45 Aqua Zumba, P 1:15pm-1:45 Renaerobics, MLAR2 1:30pm-3:00 Resident Only Lap Swim, P                             | 7 8:00am-8:25 Strength & Balance, FC 8:40am-9:10 Strength & Balance, FC 9:30am-10:15 Aquacize, P 10:00am-10:30 Exercise with Liz, MLAR3 10:30am-11:00 Zumba Gold, FC 1:30pm-2:15 Aquacize, P 3:00pm-3:30 Exercise with Liz, B 3:15pm-3:45 Brain, Body, Balance, MLAR2  | 8 8:00am-8:25 Strength & Balance, FC 8:30am-8:55 Stretch, FC 9:00am-9:45 Beginner Tai Chi, HPDR 10:00am-10:30 Guided Meditation with Lisa, S 10:15am-11:00 Aquacize, P 10:45am-11:15 One-on-One Yoga (by appointment), NT 11:05am-11:45 Aqua Zumba, P 1:30pm-3:00 Resident Only Lap Swim, P | 9 8:00am-8:25 Strength & Balance, FC 8:40am-9:10 Strength & Balance, FC 9:30am-10:15 Aquacize, P 10:00am-10:30 Exercise with Liz, B 10:20am-11:00 Aqua Strength & Stretch, P 10:35am-11:00 Sit & Be Fit, FC 11:15am-11:45 Core & More, FC 11:15am-11:45 Strength with Bands, MLAR3  | 11:00am-11:50<br>Chair Yoga with Robin, AC    |
|        | 12 8:00am-8:25 Strength & Balance, FC 8:40am-9:10 Strength & Balance, FC 9:15am-9:45 Balance & Agility, FC 9:30am-10:15 Aquacize, P 10:00am-10:30 Strength & Balance with Liz, FC 10:20am-11:00 Aqua Strength & Stretch, P 10:35am-11:00 Sit & Be Fit, FC 1:30pm-2:15 Aquacize, P 3:15pm-3:45 Briss Beckt Release MI AB2                               | 8:00am-8:25 Strength & Balance, FC 8:30am-8:55 Stretch, FC 9:00am-9:45 Beginner Tai Chi, HPDR 9:45am-10:15 Guided Meditation with Lisa, S 10:15am-11:00 Aquacize, P 11:00am-12:00 Chair Yoga with Robin, AC 11:05am-11:45 Aqua Zumba, P 1:15pm-1:45 Renaerobics, MLAR2 1:30pm-3:00                                                         | 14 8:00am-8:25 Strength & Balance, FC 8:40am-9:10 Strength & Balance, FC 9:30am-10:15 Aquacize, P 10:00am-10:30 Exercise with Liz, MLAR3 10:30am-11:00 Zumba Gold, FC 1:30pm-2:15 Aquacize, P 3:00pm-3:30 Exercise with Liz, B 3:15pm-3:45 Brain, Body, Balance, MLAR2 | 8:00am-8:25 Strength & Balance, FC 8:30am-8:55 Stretch, FC 9:00am-9:45 Beginner Tai Chi, HPDR 10:00am-10:30 Guided Meditation with Lisa, S 10:15am-11:00 Aquacize, P 10:45am-11:15 One-on-One Yoga (by appointment), NT 11:05am-11:45 Aqua Zumba, P 1:30pm-3:00 Resident Only Lap Swim, P   | 16 8:00am-8:25 Strength & Balance, FC 8:40am-9:10 Strength & Balance, FC 9:30am-10:15 Aquacize, P 10:00am-10:30 Exercise with Liz, B 10:20am-11:00 Aqua Strength & Stretch, P 10:35am-11:00 Sit & Be Fit, FC 11:15am-11:45 Core & More, FC 11:15am-11:45 Strength with Bands, MLAR3 | 17 11:00am-11:50<br>Chair Yoga with Robin, AC |
|        | Brain, Body, Balance, MLAR2  19 8:00am-8:25 Strength & Balance, FC 8:40am-9:10 Strength & Balance, FC 9:15am-9:45 Balance & Agility, FC 9:30am-10:15 Aquacize, P 10:00am-10:30 Strength & Balance with Liz, FC 10:20am-11:00 Aqua Strength & Stretch, P 10:35am-11:00 Sit & Be Fit, FC 1:30pm-2:15 Aquacize, P 3:15pm-3:45 Brain, Body, Balance, MLAR2 | Resident Only Lap Swim, P  20 8:00am-8:25 Strength & Balance, FC 8:30am-8:55 Stretch, FC 9:00am-9:45 Beginner Tai Chi, HPDR 9:45am-10:15 Guided Meditation with Lisa, S 10:15am-11:00 Aquacize, P 11:00am-12:00 Chair Yoga with Robin, AC 11:05am-11:45 Aqua Zumba, P 1:15pm-1:45 Renaerobics, MLAR2 1:30pm-3:00 Resident Only Lap Swim, P | 8:00am-8:25 Strength & Balance, FC 8:40am-9:10 Strength & Balance, FC 9:30am-10:15 Aquacize, P 10:00am-10:30 Exercise with Liz, MLAR3 10:30am-11:00 Zumba Gold, FC 1:30pm-2:15 Aquacize, P 3:00pm-3:30 Exercise with Liz, B 3:15pm-3:45 Brain, Body, Balance, MLAR2    | 8:00am-8:25 Strength & Balance, FC 8:30am-8:55 Stretch, FC 9:00am-9:45 Beginner Tai Chi, HPDR 10:00am-10:30 Guided Meditation with Lisa, S 10:15am-11:00 Aquacize, P 10:45am-11:15 One-on-One Yoga (by appointment), NT 11:05am-11:45 Aqua Zumba, P 1:30pm-3:00 Resident Only Lap Swim, P   | 23 8:00am-8:25 Strength & Balance, FC 8:40am-9:10 Strength & Balance, FC 9:30am-10:15 Aquacize, P 10:00am-10:30 Exercise with Liz, B 10:20am-11:00 Aqua Strength & Stretch, P 10:35am-11:00 Sit & Be Fit, FC 11:15am-11:45 Core & More, FC 11:15am-11:45 Strength with Bands, MLAR3 | 24 11:00am-11:50<br>Chair Yoga with Robin, AC |
|        | 26 8:00am-8:25<br>Strength & Balance, FC<br>8:40am-9:10<br>Strength & Balance, FC<br>9:15am-9:45<br>Balance & Agility, FC<br>9:30am-10:15<br>Aquacize, P<br>10:00am-10:30                                                                                                                                                                              | 27 8:00am-8:25 Strength & Balance, FC 8:30am-8:55 Stretch, FC 9:00am-9:45 Beginner Tai Chi, HPDR 9:45am-10:15 Guided Meditation with Lisa, S 10:15am-11:00                                                                                                                                                                                 | 8:00am-8:25 Strength & Balance, FC 8:40am-9:10 Strength & Balance, FC 9:30am-10:15 Aquacize, P 10:00am-10:30 Exercise with Liz, MLAR3 10:30am:11:00                                                                                                                    | 29 8:00am-8:25 Strength & Balance, FC 8:30am-8:55 Stretch, FC 9:00am-9:45 Beginner Tai Chi, HPDR 10:00am-10:30 Guided Meditation with Lisa, S 10:15am:11:00                                                                                                                                 | 30 8:00am-8:25<br>Strength & Balance, FC<br>8:40am-9:10<br>Strength & Balance, FC<br>9:30am-10:15<br>Aquacize, P<br>10:00am-10:30<br>Exercise with Liz, B<br>10:20am-11:00                                                                                                          | 31                                            |

| Т | 10.004111 10.00                   | 10.154111 11.00                   | 10.00am 11.00               | 10.10am 11.00                        | 10.20411 11.00             |  |
|---|-----------------------------------|-----------------------------------|-----------------------------|--------------------------------------|----------------------------|--|
| 1 | Strength & Balance with Liz, FC   | Aquacize, P                       | Zumba Gold, FC              | Aquacize, P                          | Aqua Strength & Stretch, P |  |
| 1 | 10:20am-11:00                     | 11:00am-12:00                     | 1:30pm-2:15                 | 10:45am-11:15                        | 10:35am-11:00              |  |
| 1 | Aqua Strength & Stretch, P        | Chair Yoga with Robin, AC         | Aquacize, P                 | One-on-One Yoga (by appointment), NT | Sit & Be Fit, FC           |  |
|   | 10:35am-11:00                     | 11:05am-11:45                     | 3:00pm-3:30                 | 11:05am-11:45                        | 11:15am-11:45              |  |
| 1 | Sit & Be Fit, FC                  | Aqua Zumba, P                     | Exercise with Liz, B        | Aqua Zumba, P                        | Core & More, FC            |  |
| 1 | 1:30pm-2:15                       | 1:15pm-1:45                       | 3:15pm-3:45                 | 1:30pm-3:00                          | 11:15am-11:45              |  |
| 1 | Aquacize, P                       | Renaerobics, MLAR2                | Brain, Body, Balance, MLAR2 | Resident Only Lap Swim, P            | Strength with Bands, MLAR3 |  |
| - | 3:15pm-3:45                       | 1:30pm-3:00                       |                             |                                      |                            |  |
| L | Brain, Body, Balance, MLAR2       | Resident Only Lap Swim, P         |                             |                                      |                            |  |
|   | Aquacize, P<br><b>3:15pm-3:45</b> | Renaerobics, MLAR2<br>1:30pm-3:00 |                             |                                      |                            |  |

| AC = Activity | B =    | FC = Fitness | HPDR = Horsfall Private Dining | MLAR2 = MeadowLark Act Rm | MLAR3 = MeadowLark Act Rm | NT = no meeting place |
|---------------|--------|--------------|--------------------------------|---------------------------|---------------------------|-----------------------|
| Center        | Bistro | Center       | Room                           | 2                         | 3                         | 2                     |
| P = S =       |        |              |                                |                           |                           |                       |